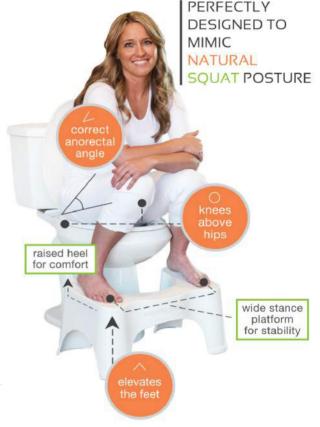

#### **Patented Design Features:**

- Slightly raised heel for comfort
- Wide platform for stability
- Opens the colon for fast, easy elimination
- The added weights help create momentum toward the ball and reduces deceleration.
- Stores under any toilet
- Doctor recommended

### The science is simple

completely.

squatty potty opens