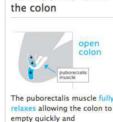

# squatty potty:)

## healthy colon: happy life

Squatting is the natural way to achieve easier and more complete elimination. Research shows that squatting relieves the kink effect. Also, the pressure of thigh muscles against the lower abdomen helps with exertion and elimination.

#### **Patented Design Features:**

- Slightly raised heel for comfort
- Wide platform for stability
- Opens the colon for fast, easy elimination
- The added weights help create momentum toward the ball and reduces deceleration.
- Stores under any toilet
- Doctor recommended

### The science is simple









completely.

squatty potty opens



#### PRODUCT CONFIGURATION:

1 Squatty Potty **Bulk Shipped** 

| Marketing Tools | 2 Minute Spot            | MC Dimensions    | 58.42 x 55.88 x 35.56cm |
|-----------------|--------------------------|------------------|-------------------------|
| Screen Price    | \$29.99 + S&H            | MC Quantity      | 10 units                |
| Lead Time       | 4 Weeks                  | 20' Container    | 2500 units              |
| Cost            | Based on quantity        | 40' Container    | 5000 units              |
| Unit Weight     | 1.361 kgs                | 40' HQ Container | 5700 units              |
| Unit Dimensions | 53.34 x 33.02 x 19.05 cm | MOQ              | 500 units               |