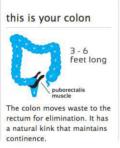

## healthy colon: happy life

Squatting is the natural way to achieve easier and more complete elimination. Research shows that squatting relieves the kink effect. Also, the pressure of thigh muscles against the lower abdomen helps with exertion and elimination.