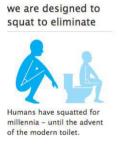

## healthy colon: happy life

Squatting is the natural way to achieve easier and more complete elimination. Research shows that squatting relieves the kink effect. Also, the pressure of thigh muscles against the lower abdomen helps with exertion and elimination.