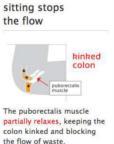

## healthy colon: happy life

Squatting is the natural way to achieve easier and more complete elimination. Research shows that squatting relieves the kink effect. Also, the pressure of thigh muscles against the lower abdomen helps with exertion and elimination.